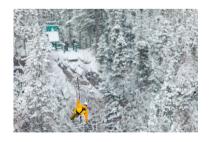

#### Marble Zip Tours

Begin your adventure on the platform near the top of Marble Mountain. Traverse Steady Brook Falls over nine exhilarating zip lines. Feel the adrenaline pump through your veins as you zig zag down the gorge soaring from platform to platform along zip lines up to 2000 ft long and 300 ft high.