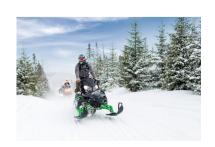

## Snowmobile Tour with a Traditional Boil Up

Snowmobiling is the perfect way to experience back-country wilderness and you'll experience magnificent backcountry minutes from your accommodations. As you cross snow-covered land with your guide, each trail will offer incredible photo opportunities.

When it's time for lunch, warmup around the campfire and enjoy a traditional boil-up.

Overnight: Steady Brook