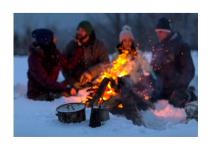

## Snowmobile Tour with a Traditional Boil Up

Snowmobiling is the perfect way to experience back-country wilderness and you'll experience magnificent backcountry minutes from your accommodations. As you cross snow-covered land with your guide, each trail will offer incredible photo opportunities.

When it's time for lunch, warmup around the campfire and enjoy a traditional boil-up.

Overnight: Steady Brook