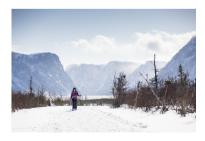

#### Western Brook Pond Ski or Snowshoe

Experience those epic Gros Morne National Park views, while you ski or snowshoe into the Western Brook Pond dock.