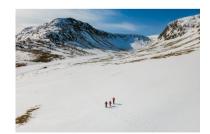

#### Western Brook Pond Ski or Snowshoe

Experience those epic Gros Morne National Park views, while you ski or snowshoe into the Western Brook Pond dock.